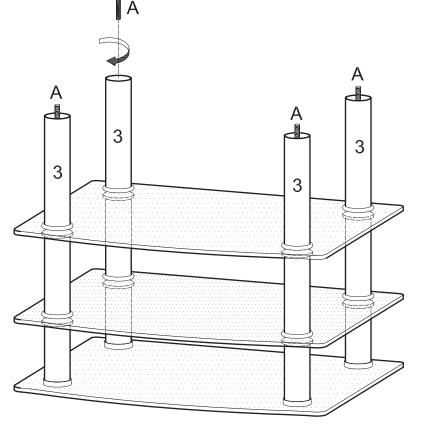

Screw cylinders (3) onto long rods (A). Note that cylinders (3) will fit snuggly inside the decorative rings placed in the previous step.

Screw long rods (A) into cylinders (3).